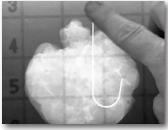

### **Other Method**

Perforated compression plate has "honeycomb" artifact on radiograph. Localization lost when compression plate with grid coordinates removed.

REF 302 QTY 10 / Box AccuGrid 5.65"

Compatible with cabinet X-ray systems; flat design requires minimal storage.