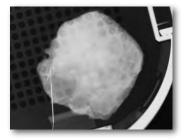

## AccuGrid

Grid coordinates easily visualized beneath tissue. Area of interest communicated precisely.